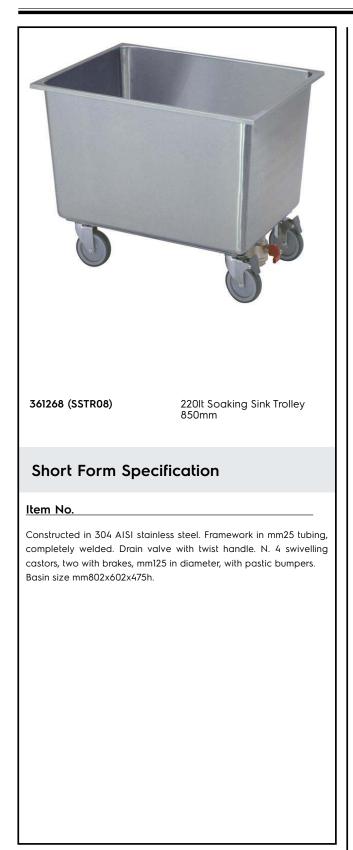

Service Trolleys Soaking Sink Trolley - 220 liter, 850 mm

| ITEM #       |  |
|--------------|--|
| MODEL #      |  |
| NAME #       |  |
| SIS #        |  |
| <u>AIA #</u> |  |

## **Main Features**

- Framework in 25 mm tubing, completely welded.
- Basin 802x602x475 mm in size.
- Unit to have a drain valve with twist handle.
- 4 pivoting Ø 125 mm wheels, 2 of which with brakes, fitted with plastic bumpers

### Construction

• Constructed entirely in 304 AISI stainless steel.