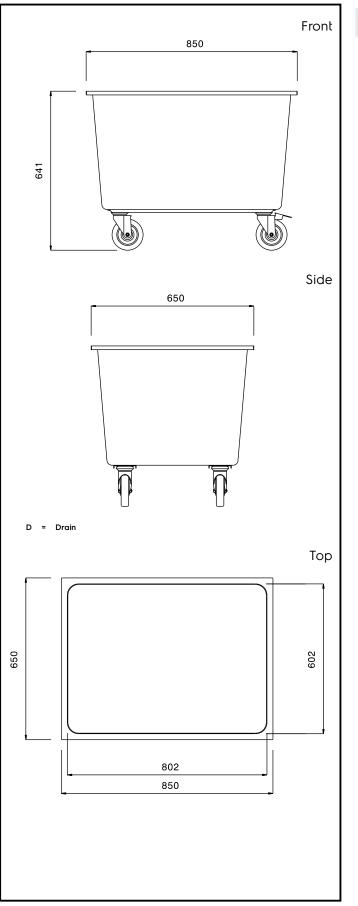

## Key Information:

| 850 mm      |
|-------------|
| 650 mm      |
| 641 mm      |
| Zinc plated |
| Ø 125       |
| 30 kg       |
|             |

Service Trolleys Soaking Sink Trolley - 220 liter, 850 mm